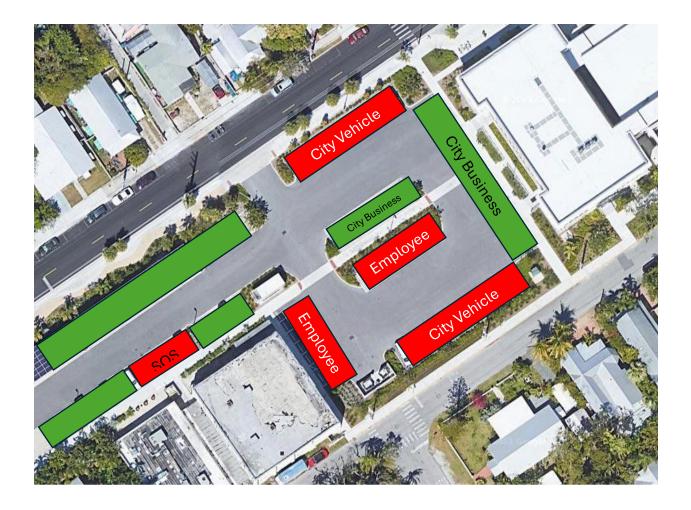

The City of Key West values our partnerships with SOS, Pal Gym, and Montessori School of Key West in use of the City Hall parking lot during business hours.

We are sharing the above diagram to ask your cooperation to ensure residents have access to parking when conducting City business. City Employees received a similar notification this week.

Parking enforcement will be providing courtesy tags for vehicles violating this guidance as we work together to provide the best service we can.

RED areas are reserved for City Vehicles and Employees. This includes a small area for SOS vehicle loading.

GREEN areas are for City Business as noted or our multi-use short-term for SOS, PAL, and Montessori.